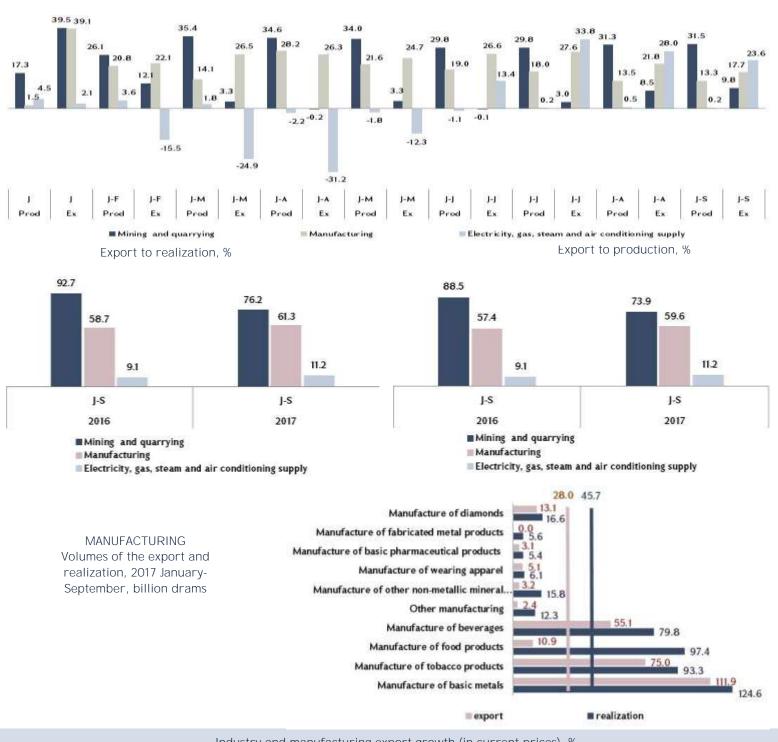

# OPERATIONAL INFORMATION OF THE MONITORING OF INDUSTRIAL ORGANIZATIONS IMPLEMENTED BY THE MINISTRY OF ECONOMIC DEVELOPMENT AND INVESTMENTS

Growth (in current prices), compared to the same period of the previous year, %

Industry and manufacturing export growth (in current prices), %