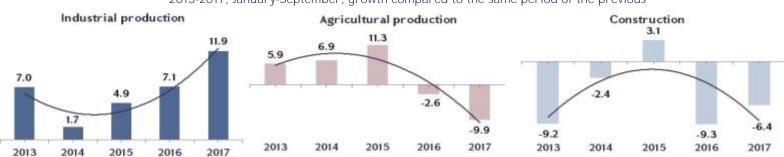

#### PRODUCTION AND SERVICES

2013-2017, January-September, growth compared to the same period of the previous