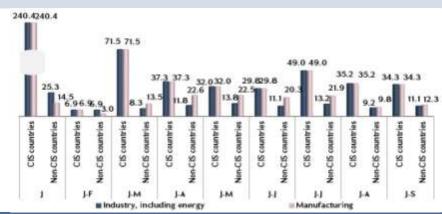

## INDICATOR OF ECONOMIC ACTIVITY, 2013-2017, September, percent



#### PRODUCTION AND SERVICES

2013-2017, January-September, growth compared to the same period of the previous





### EXTERNAL TRADE

September, growth compared to the same month of the previous



2017, January-September



#### **CONSUMER PRICE INDEX**

PRODUCER PRICE INDEX

January-September, growth compared to the same period of the



# OPERATIONAL INFORMATION OF THE MONITORING OF INDUSTRIAL ORGANIZATIONS IMPLEMENTED BY THE MINISTRY OF ECONOMIC DEVELOPMENT AND INVESTMENTS

Growth (in current prices), compared to the same period of the previous year, %



Industry and manufacturing export growth (in current prices), %