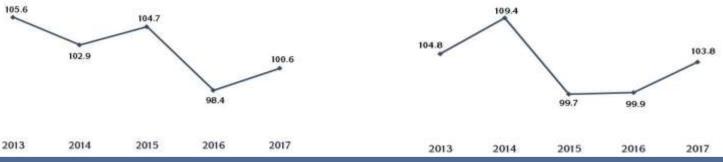

## INDICATOR OF ECONOMIC ACTIVITY, 2013-2017, September, percent

#### PRODUCTION AND SERVICES

2013-2017, January-September, growth compared to the same period of the previous