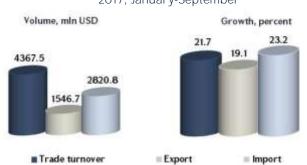

### EXTERNAL TRADE

September, growth compared to the same month of the previous

2017, January-September