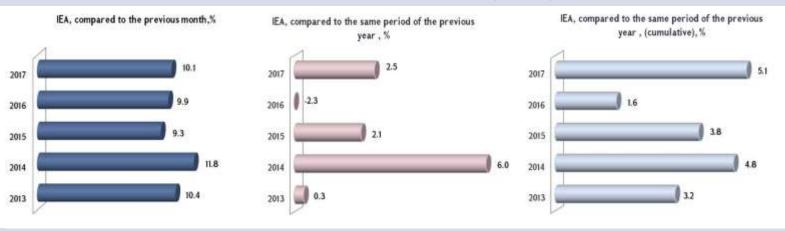

## INDICATOR OF ECONOMIC ACTIVITY, 2013-2017, September, percent



#### PRODUCTION AND SERVICES

2013-2017, January-September, growth compared to the same period of the previous





### EXTERNAL TRADE

September, growth compared to the same month of the previous



2017, January-September



#### **CONSUMER PRICE INDEX**

PRODUCER PRICE INDEX

January-September, growth compared to the same period of the



# OPERATIONAL INFORMATION OF THE MONITORING OF INDUSTRIAL ORGANIZATIONS IMPLEMENTED BY THE MINISTRY OF ECONOMIC DEVELOPMENT AND INVESTMENTS

Growth (in current prices), compared to the same period of the previous year, %



Industry and manufacturing export growth (in current prices), %