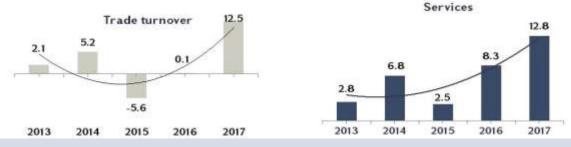

#### PRODUCTION AND SERVICES

2013-2017, January-September, growth compared to the same period of the previous