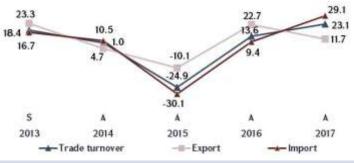

### EXTERNAL TRADE

September, growth compared to the same month of the previous

2017, January-September