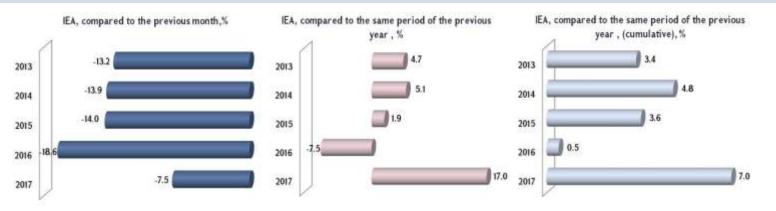

PRODUCER PRICE INDEX

## INDICATOR OF ECONOMIC ACTIVITY, 2013-2017, October, percent



#### PRODUCTION AND SERVICES

2013-2017, January-October, growth compared to the same period of the previous year





### EXTERNAL TRADE

October, growth compared to the same month of the previous year,



#### **CONSUMER PRICE INDEX**

January-October, growth compared to the same period of the previous year, percent



# OPERATIONAL INFORMATION OF THE MONITORING OF INDUSTRIAL ORGANIZATIONS IMPLEMENTED BY THE MINISTRY OF ECONOMIC DEVELOPMENT AND INVESTMENTS



Industry and manufacturing export growth (in current prices), %