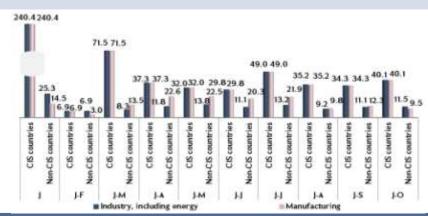

# OPERATIONAL INFORMATION OF THE MONITORING OF INDUSTRIAL ORGANIZATIONS IMPLEMENTED BY THE MINISTRY OF ECONOMIC DEVELOPMENT AND INVESTMENTS

Industry and manufacturing export growth (in current prices), %