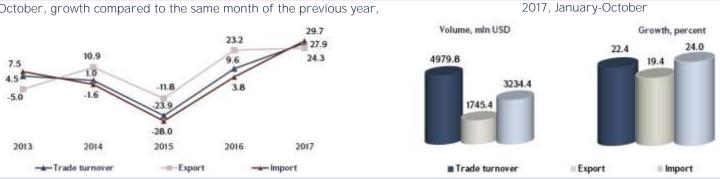

### EXTERNAL TRADE

October, growth compared to the same month of the previous year,