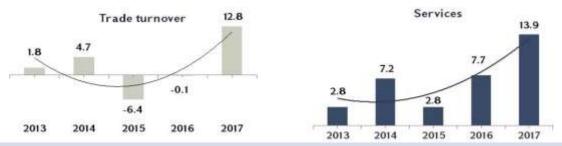

#### PRODUCTION AND SERVICES

2013-2017, January-October, growth compared to the same period of the previous year