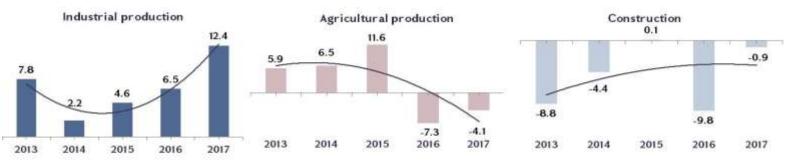

#### PRODUCTION AND SERVICES

2013-2017, January-October, growth compared to the same period of the previous year