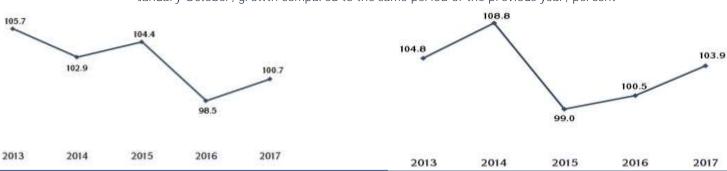

PRODUCER PRICE INDEX

## INDICATOR OF ECONOMIC ACTIVITY, 2013-2017, October, percent



#### PRODUCTION AND SERVICES

2013-2017, January-October, growth compared to the same period of the previous year





### EXTERNAL TRADE

October, growth compared to the same month of the previous year,



#### **CONSUMER PRICE INDEX**

January-October, growth compared to the same period of the previous year, percent



# OPERATIONAL INFORMATION OF THE MONITORING OF INDUSTRIAL ORGANIZATIONS IMPLEMENTED BY THE MINISTRY OF ECONOMIC DEVELOPMENT AND INVESTMENTS



Industry and manufacturing export growth (in current prices), %