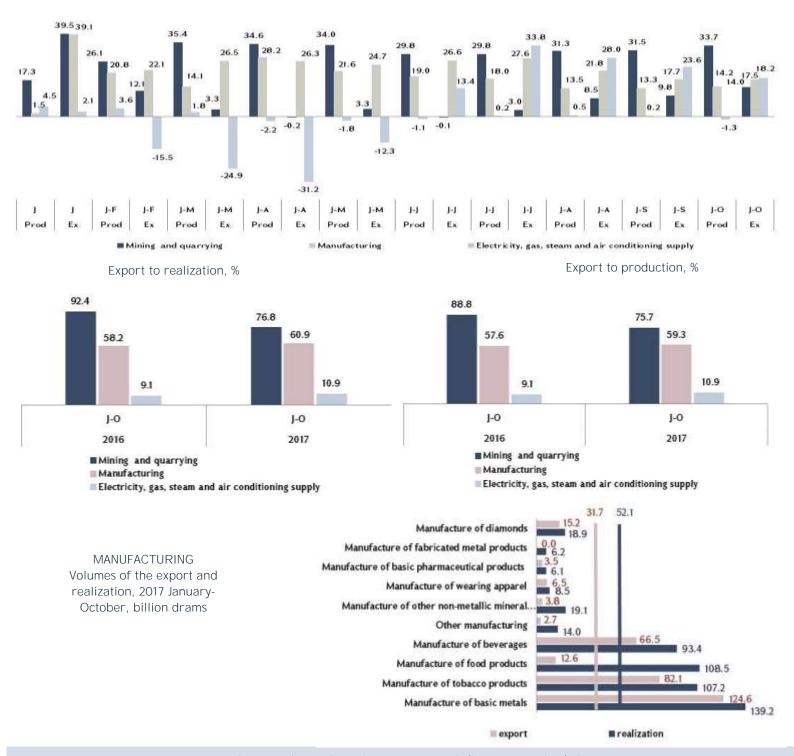

# OPERATIONAL INFORMATION OF THE MONITORING OF INDUSTRIAL ORGANIZATIONS IMPLEMENTED BY THE MINISTRY OF ECONOMIC DEVELOPMENT AND INVESTMENTS

Industry and manufacturing export growth (in current prices), %